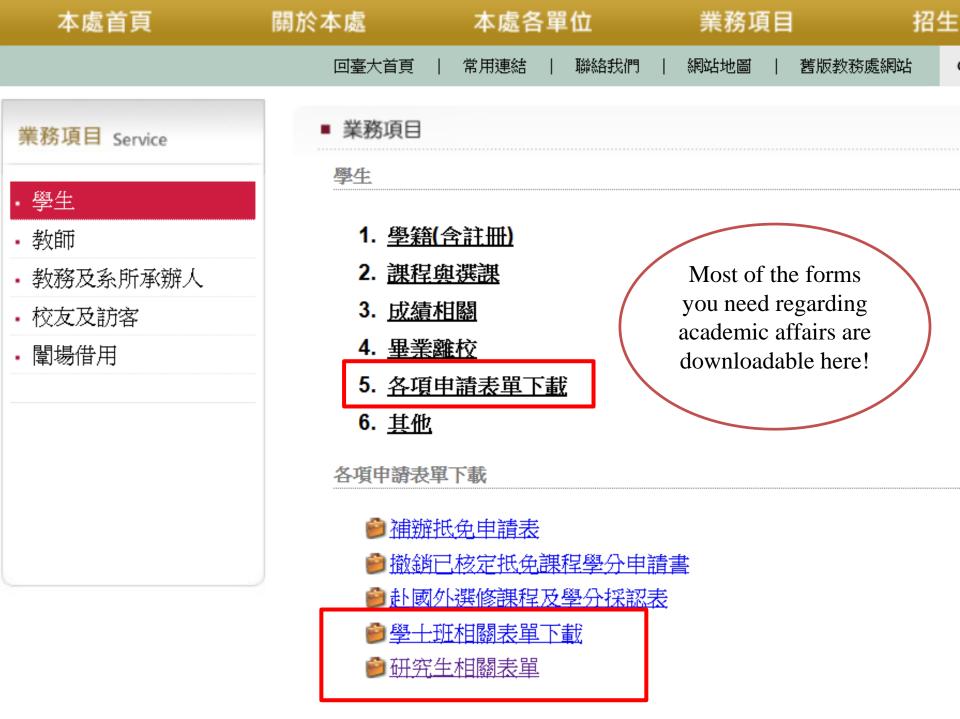

## Insurance

P.15(中文版P.14)

# Registration

## **Before Registration**

### © Online Health Survey

#### Registration procedure for n

#### Tuition and Fee Payment

Please use your student ID no August 12, you can log on to

You may follow the instruction

\*For Taiwan Scholarship awar

Print out In

#### Health Exam

Please refer to the NTU Health and then submit the original or required for the resident visa)

If your health exam results are exam has been completed an

Health Exam Proce

Online Health S

## **Before Registration**

- Health Exam Form
- Content of the second secon
- C Holding Visitor Visa >> Taipei City Hospital Heping Branch
- Please contact the Health Center if you have any further inquiries.

## Required Documents (p.22/中文版p. 21)

- 1. Registration Sheet (Please print it out)
- 2. Documentation of academic credentials (Graduation certificate and transcripts)
- 3. Passport
- 4. Health Exam Forms
- 5. Receipt of tuition and fees payment
- 6. Alien Resident Certificate (if you have)
- 7. Group Insurance Fee