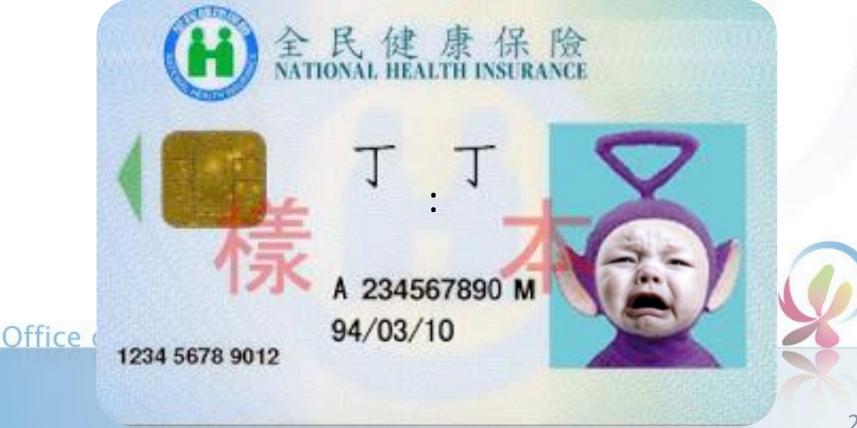

### What should I do when I lose my NHI IC card?

Q2:

### Reissuance

Go to the post office with the following documents: ✓ Application Form (on OIA website)

Insurance

✓ TWD \$200