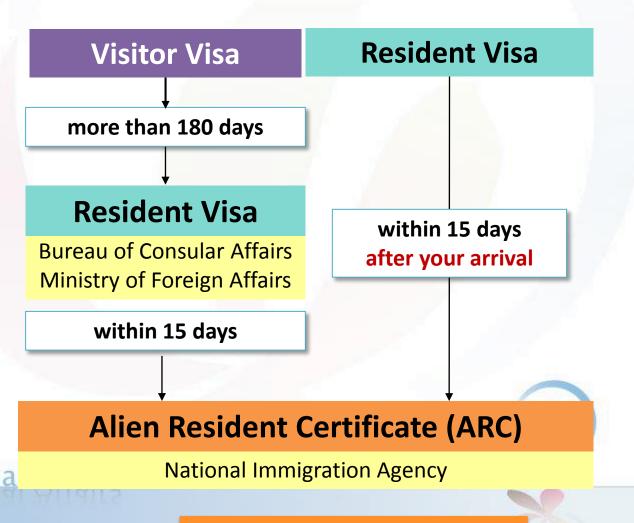

## Visa&ARC

## Visa&ARC

September 14 (Monday) 9.30am-12pm/1pm-3.30pm M50 on your map

總圖書館

Main Library

0

行政大樓一樓 第一會議室 Admisnistration Building Conference Room 1

臺大正門口 NTU Main Gate

南路