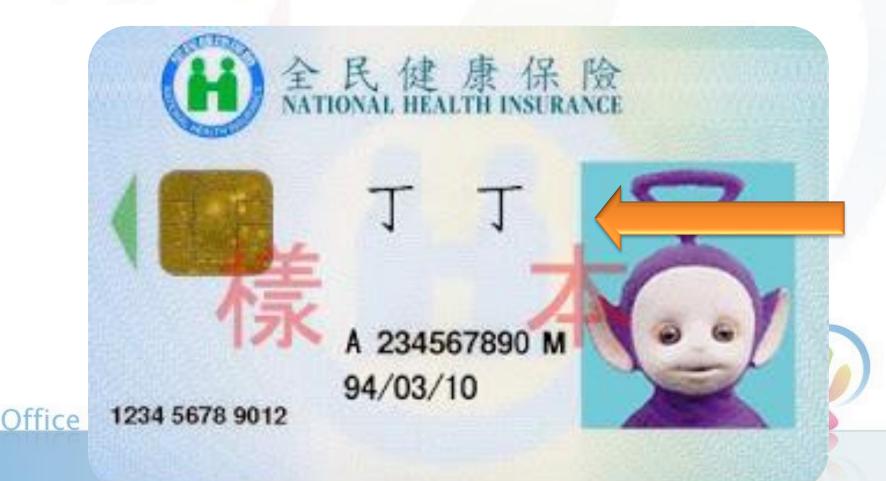

### National Health Insurance (NHI)

Staying in Taiwan for 6 months continuously is required

|                                                                                                                                                                                                                                                                                                                                                                                                                                      | NE                                                                                 | I IC Card App                     | plication Fo                                      |                                                                            | his form should not be used<br>ent ID No.):<br>artment): | by copy.    |                        |                          |                                                                                                                                                                                                                                                                                                                                                                                                                                                                                                                                                                                                                                                                                                                                                                                                                                                                                                                                                                                                                                                                                                                                                                                                                                                                                                                                                                                                                                                                                                                                                                                                                                                                                                                                                                                                                                                                                                                                                                                                                                                                                                |
|--------------------------------------------------------------------------------------------------------------------------------------------------------------------------------------------------------------------------------------------------------------------------------------------------------------------------------------------------------------------------------------------------------------------------------------|------------------------------------------------------------------------------------|-----------------------------------|---------------------------------------------------|----------------------------------------------------------------------------|----------------------------------------------------------|-------------|------------------------|--------------------------|------------------------------------------------------------------------------------------------------------------------------------------------------------------------------------------------------------------------------------------------------------------------------------------------------------------------------------------------------------------------------------------------------------------------------------------------------------------------------------------------------------------------------------------------------------------------------------------------------------------------------------------------------------------------------------------------------------------------------------------------------------------------------------------------------------------------------------------------------------------------------------------------------------------------------------------------------------------------------------------------------------------------------------------------------------------------------------------------------------------------------------------------------------------------------------------------------------------------------------------------------------------------------------------------------------------------------------------------------------------------------------------------------------------------------------------------------------------------------------------------------------------------------------------------------------------------------------------------------------------------------------------------------------------------------------------------------------------------------------------------------------------------------------------------------------------------------------------------------------------------------------------------------------------------------------------------------------------------------------------------------------------------------------------------------------------------------------------------|
| Name n                                                                                                                                                                                                                                                                                                                                                                                                                               | ate of Birth that you fill in, should                                              | be some as the copy of identity.  |                                                   | d be 2-inch, color or black vi<br>en within 2 months. Hats an<br>ermitted. |                                                          |             |                        |                          |                                                                                                                                                                                                                                                                                                                                                                                                                                                                                                                                                                                                                                                                                                                                                                                                                                                                                                                                                                                                                                                                                                                                                                                                                                                                                                                                                                                                                                                                                                                                                                                                                                                                                                                                                                                                                                                                                                                                                                                                                                                                                                |
| Date of Birth                                                                                                                                                                                                                                                                                                                                                                                                                        |                                                                                    |                                   | Γ                                                 | Photo                                                                      |                                                          |             |                        |                          |                                                                                                                                                                                                                                                                                                                                                                                                                                                                                                                                                                                                                                                                                                                                                                                                                                                                                                                                                                                                                                                                                                                                                                                                                                                                                                                                                                                                                                                                                                                                                                                                                                                                                                                                                                                                                                                                                                                                                                                                                                                                                                |
| due to :<br>The applicant s<br>Identity chang                                                                                                                                                                                                                                                                                                                                                                                        | ged.                                                                               | • NT\$200                         | damaged                                           |                                                                            | pasted<br>(Therefore about any be folded)                |             |                        |                          |                                                                                                                                                                                                                                                                                                                                                                                                                                                                                                                                                                                                                                                                                                                                                                                                                                                                                                                                                                                                                                                                                                                                                                                                                                                                                                                                                                                                                                                                                                                                                                                                                                                                                                                                                                                                                                                                                                                                                                                                                                                                                                |
| □Photo changed<br>No charge<br>□first time appl                                                                                                                                                                                                                                                                                                                                                                                      | y new car                                                                          |                                   | Jame                                              | The more,                                                                  | , ID No , Date of Birth tha                              | you fill in | , should be same       | as the copy of identity. | The photo should be 2-inch, color or black white<br>full-face and taken within 2 months. Hats and tinted                                                                                                                                                                                                                                                                                                                                                                                                                                                                                                                                                                                                                                                                                                                                                                                                                                                                                                                                                                                                                                                                                                                                                                                                                                                                                                                                                                                                                                                                                                                                                                                                                                                                                                                                                                                                                                                                                                                                                                                       |
| Tel.                                                                                                                                                                                                                                                                                                                                                                                                                                 | ons                                                                                | = п                               | D No.                                             |                                                                            |                                                          |             |                        |                          | glasses are not permitted.                                                                                                                                                                                                                                                                                                                                                                                                                                                                                                                                                                                                                                                                                                                                                                                                                                                                                                                                                                                                                                                                                                                                                                                                                                                                                                                                                                                                                                                                                                                                                                                                                                                                                                                                                                                                                                                                                                                                                                                                                                                                     |
| Add.       Zip Code         1       0       6       1       7         No. of the<br>Application<br>form       Bar code paste         Remarks :       *       Tou can go to each Diviti service<br>reverse side, then give it to service<br>a new card is your responsibility.         *       For newborns or first-time applic<br>ID's copy on the reverse side of a<br>or liaison office. Toll free:0800-0         Receipt       2 | in<br>eccenter or p<br>ce counter to<br>(name chan<br>ants please<br>application f | due to :                          | ☐Identity<br>☐Photo cl<br>Nuclearge<br>☐first tim | changed.<br>hanged<br>e apply ne<br>r reasons                              |                                                          | IC o        | card dama<br>card lost |                          | Image: Constraint of the second state of the second st |
| Name<br>ID. No.<br>Tel. No.<br>Fee : NT\$2                                                                                                                                                                                                                                                                                                                                                                                           | 200                                                                                | No. of the<br>Application<br>form | Bar code                                          | e pasted                                                                   | Name of<br>the person<br>in charge                       |             |                        | Seal of the recipient    | Signature of Applicant                                                                                                                                                                                                                                                                                                                                                                                                                                                                                                                                                                                                                                                                                                                                                                                                                                                                                                                                                                                                                                                                                                                                                                                                                                                                                                                                                                                                                                                                                                                                                                                                                                                                                                                                                                                                                                                                                                                                                                                                                                                                         |
| Official Seal                                                                                                                                                                                                                                                                                                                                                                                                                        |                                                                                    |                                   |                                                   | al                                                                         | ell preserved, before                                    |             |                        |                          | 19                                                                                                                                                                                                                                                                                                                                                                                                                                                                                                                                                                                                                                                                                                                                                                                                                                                                                                                                                                                                                                                                                                                                                                                                                                                                                                                                                                                                                                                                                                                                                                                                                                                                                                                                                                                                                                                                                                                                                                                                                                                                                             |

#### % The name, ID No., Date of Birth that you fill in should be same as the copy of identity.

%Attach copy of ID., A.R.C. or the others that can prove your identity.