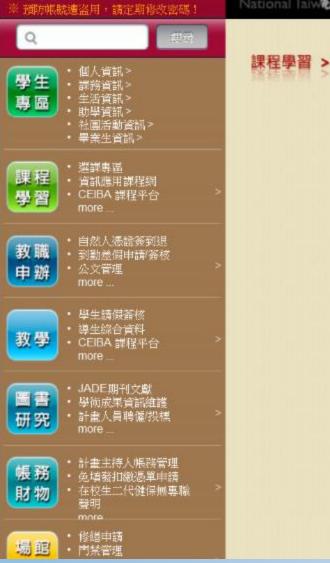

#### References

NTU

Computer Center

Service List

### Identity Authentication System of Computer Center, NTU

The system you are going to use is: myNTU Services

If you have any questions regarding this system, please feel free to contact us by email or call *33665022* and speak to the manager **Consulting Service** .

| username |  |
|----------|--|
| password |  |

Login

If you have any questions regarding your username or password, please send us an email or call *33665022* for further assistance.

Welcome