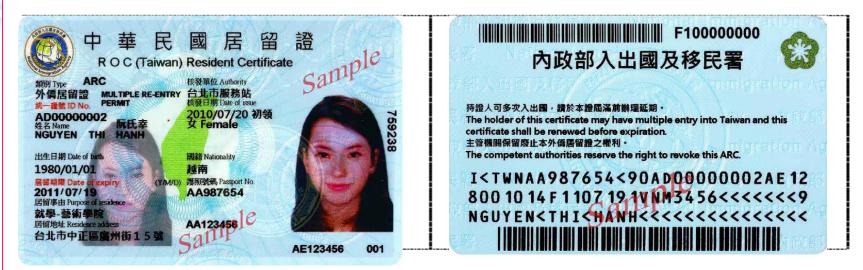

more

Credit Transfer Applications Courses

**Online** Course Questionnaire System

Grades Inquiries

If necessary, you may bring the Admission Letter to get an ARC with 6 months duration first.fice of Internationa

### **ARC** will be affected!

Purpose of Residence: Studying at NTU