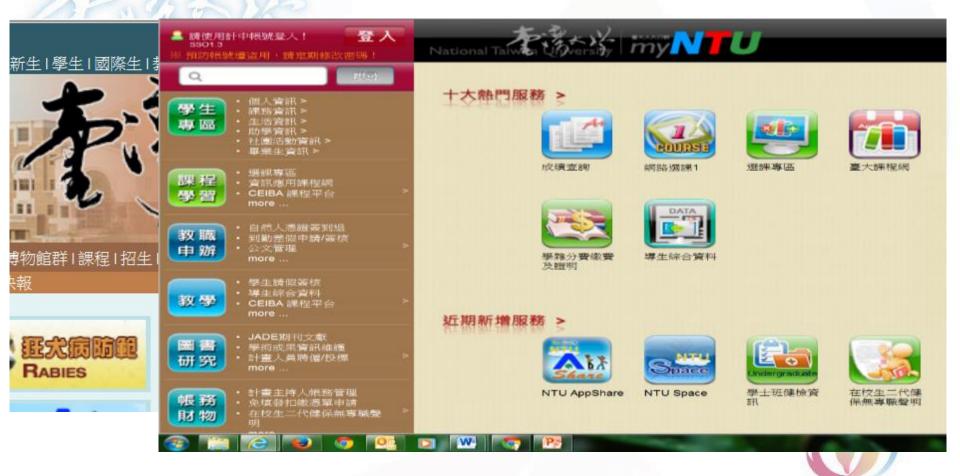

# myNTU

### myNTU

**Office of International Affairs** 

http://www.oia.ntu.edu.tw/study-at-ntu/degree-student/current-students