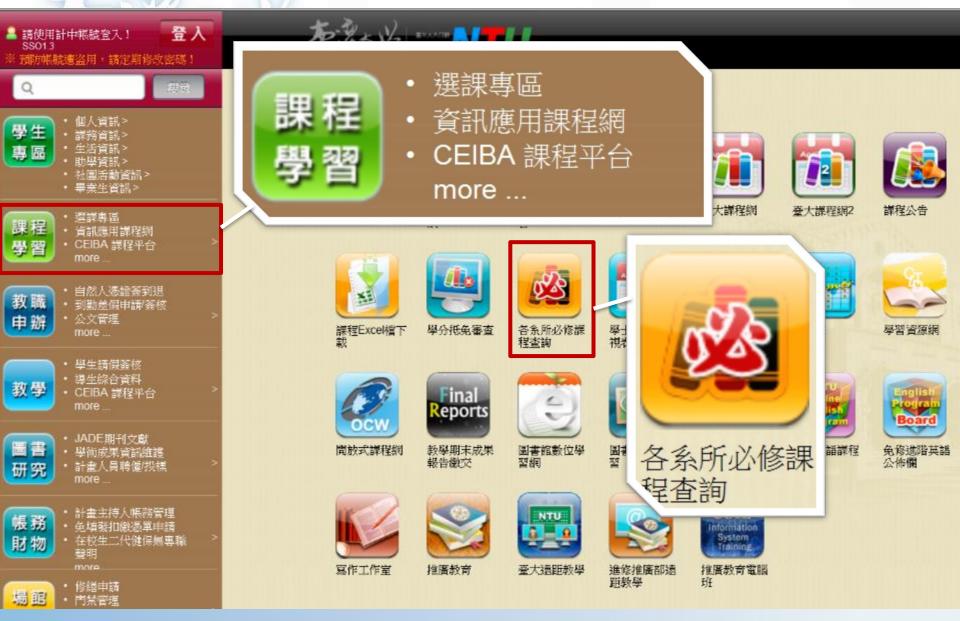

#### Curriculum >

Notice for Course Selection & Registration

more

Credit Transfer Applications Courses

**Online** Course Questionnaire System

Grades Inquiries

If necessary, you may bring the Admission Letter to get an ARC with 6 months duration first.fice of Internationa

### Program Requirements (p.27/中文版p.25)

### Credit Transfer (p.28/中文版p.26)