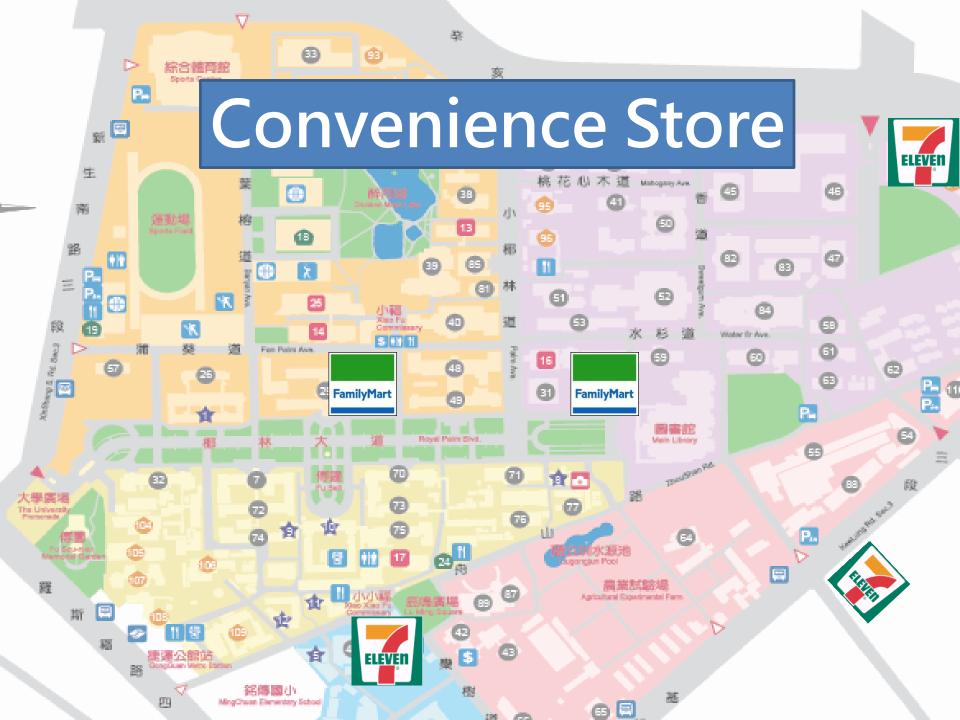

# **Convenience Store**

- ATM
- photocopy, print & fax
- purchase tickets
- payment (e.g. tuition, bills)
- food & beverages
- daily necessities