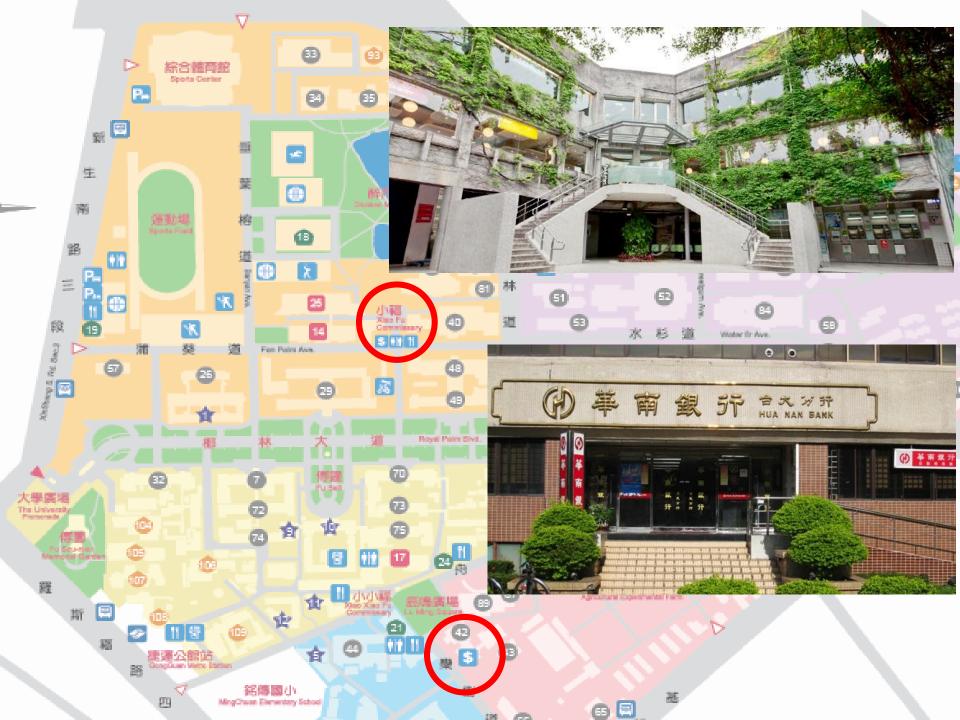

# **Money Matters**

- Should I pay tips in restaurants?
- Is credit card payment acceptable?
- Where can I **change** my money?
- Where can I withdraw my money?

# **Convenience Store**

- ATM
- photocopy, print & fax
- purchase tickets
- payment (e.g. tuition, bills)
- food & beverages
- daily necessities