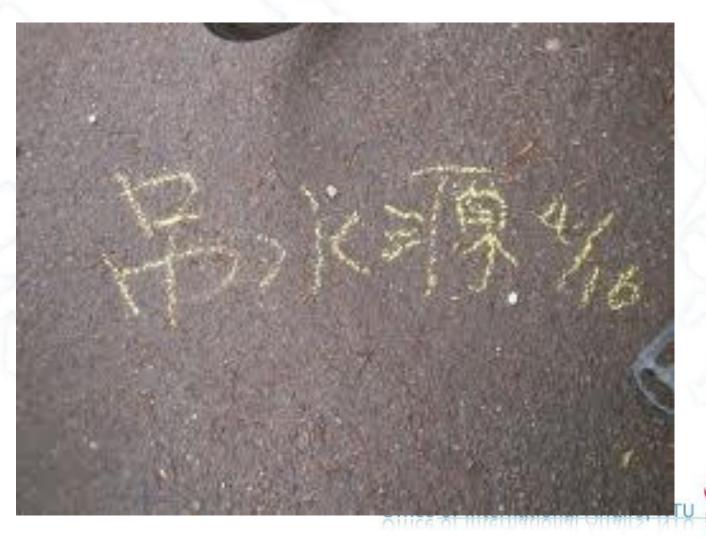

### My bike got towed!

#### Chalk note on the ground

# My bike got towed!

- Written note on the ground
- Find your bike on mybike.ntu.edu.tw
- Take your bike back at ShuiYuan Bicycle Pound